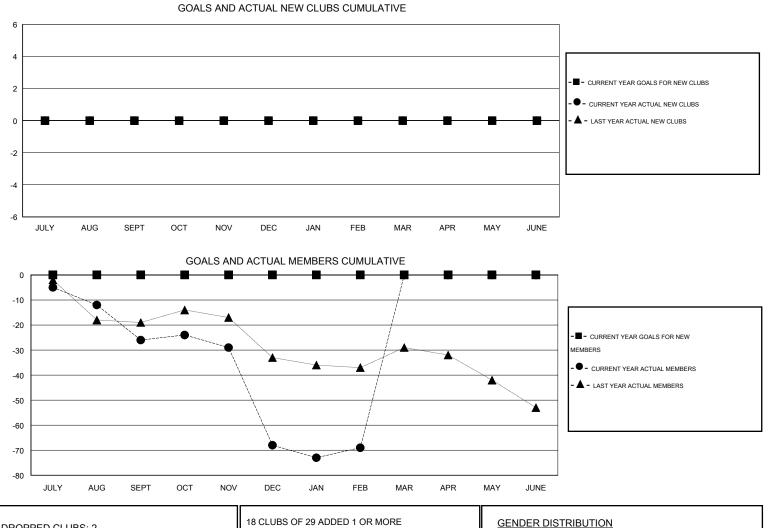

## GMT: GARY ANDERSON

| LOCATION KENTUCKY |
|-------------------|
|-------------------|

|               |                  | Clubs               |                            |                             | Members               |                    |                                  |                              |                             |
|---------------|------------------|---------------------|----------------------------|-----------------------------|-----------------------|--------------------|----------------------------------|------------------------------|-----------------------------|
|               | RESU             | LTS FOR 2013-2014   |                            |                             | RESULTS FOR 2013-2014 |                    |                                  |                              |                             |
| QUARTER       | NEW CLUB<br>GOAL | ACTUAL NEW<br>CLUBS | ACTUAL<br>DROPPED<br>CLUBS | ACTUAL NET<br>GAIN/<br>LOSS | QUARTER               | NEW MEMBER<br>GOAL | ACTUAL TOTAL<br>MEMBERS<br>ADDED | ACTUAL<br>DROPPED<br>MEMBERS | ACTUAL NET<br>GAIN/<br>LOSS |
| JULY/AUG/SEPT | 0                | 0                   | 0                          | 0                           | JULY/AUG/SEPT         | 0                  | 12                               | 38                           | -26                         |
| OCT/NOV/DEC   | 0                | 0                   | 2                          | -2                          | OCT/NOV/DEC           | 0                  | 29                               | 71                           | -42                         |
| JAN/FEB/MAR   | 0                | 0                   | 0                          | 0                           | JAN/FEB/MAR           | 0                  | 8                                | 9                            | -1                          |
| APR/MAY/JUNE  | 0                | 0                   | 0                          | 0                           | APR/MAY/JUNE          | 0                  | 0                                | 0                            | 0                           |

| DROPPED CLUBS: 2 |     | 18 CLUBS OF 29 ADDED 1 OR MORE | GENDER DISTRIBUTION   |              |           |
|------------------|-----|--------------------------------|-----------------------|--------------|-----------|
|                  |     | NEW MEMBERS                    | MALE                  | 416 (65.00%) |           |
|                  |     |                                | FEMALE                | 224 (35.00%) |           |
| DROPPED MEMBERS  |     |                                |                       |              |           |
| DECEASED         | 12  | CLICK HERE FOR HEALTH          |                       |              | 101       |
| CLUB CANCELLED   | 24  | ASSESSMENT DATA                | FAMILY UNIT MEMBERS   |              | 161<br>79 |
| OTHER            | 82  |                                | HEAD OF HOUSEHOLD     |              |           |
| TOTAL            | 118 |                                | NON-HEAD OF HOUSEHOLD |              |           |
|                  |     |                                |                       |              |           |